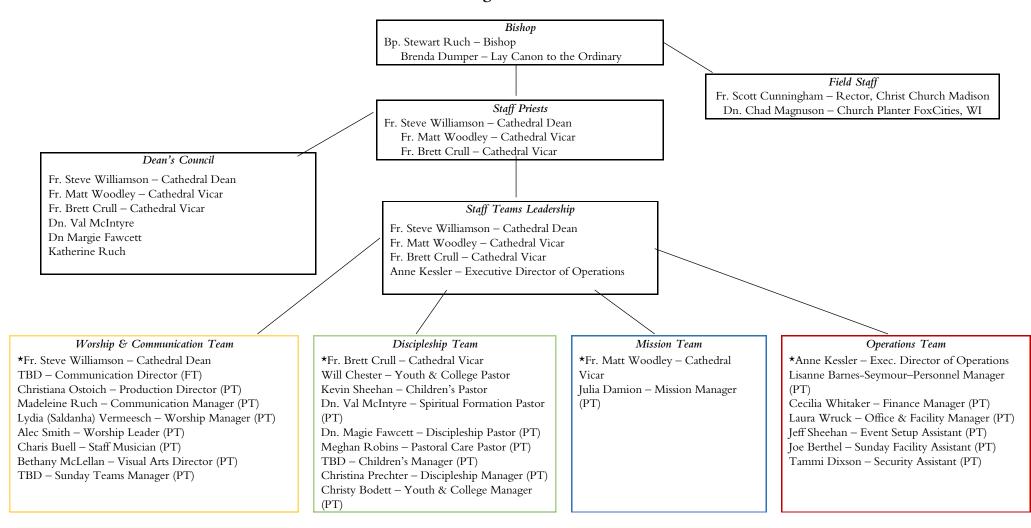

## 2020/2021 Church of the Resurrection Staff Organizational Chart

Residents Adison Gannon – Ministry Resident (PT) (Production) Matthew Prechter – Ministry Resident (PT) (Youth & College) Caleb Karnosh – Ministry Resident (PT) (Youth & College) Sophia Luke – Ministry Resident (PT) (Pastoral Care)